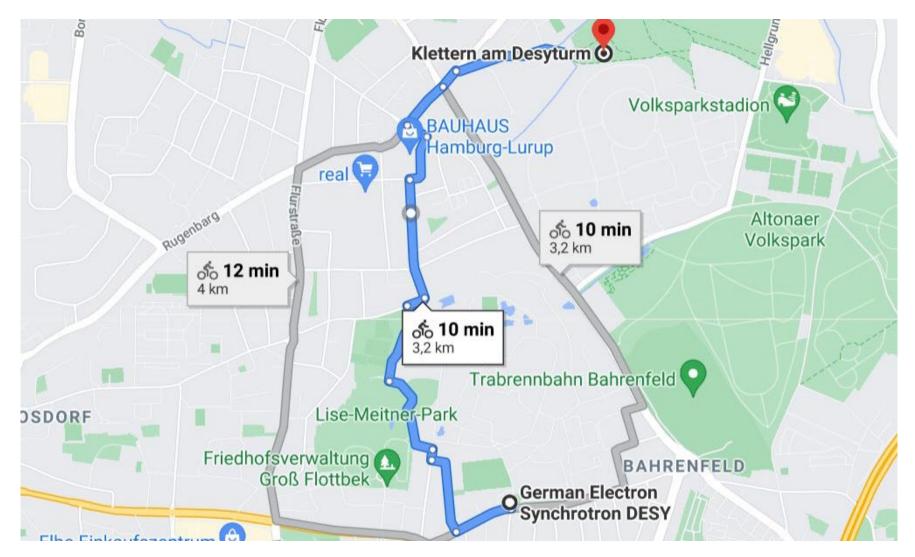

## **Location of the DESY Tower**

### **Only 10 Minutes from DESY Campus by bike**