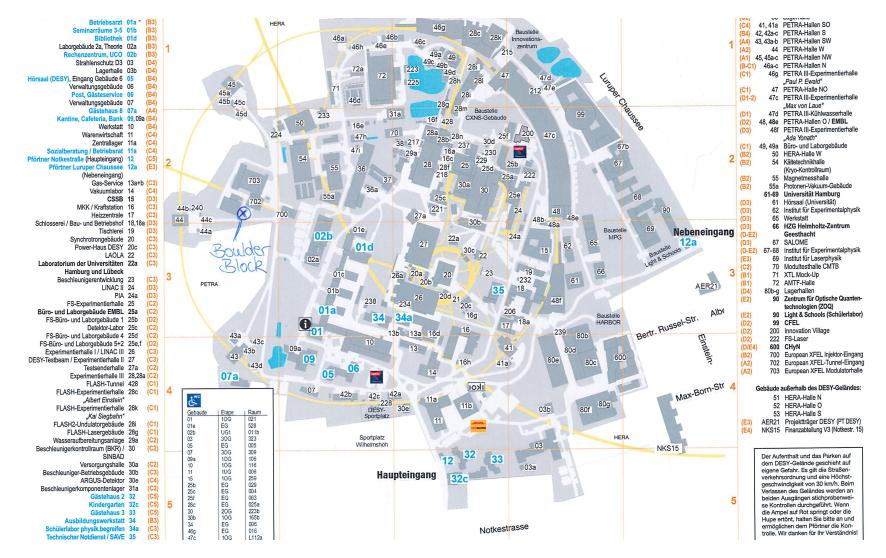

# Welcome to Bouldering & Climbing @ DESY

**The Beginning** 





HELMHOLTZ RESEARCH FOR GRAND CHALLENGES

# Climbing @ DESY

## **Location of the DESY Tower**

### **Only 10 Minutes from DESY Campus by bike**



# **Climbing @ DESY Tower**

**Every Tuesday from 4 pm** 

### How to join

- Contact Thomas Dietrich (due to COVID we need to be small groups)
- Bring your own gear (harness, belay kit, rope, climbing shoes, chalk)
- Sign the disclaimer
- Kids and friends are welcome
- Pay 5 € per day



# Bouldering @ DESY

### Location of the Boulder Block Campus Map



### Location of the Boulder Block on Campus View to the West



## **Boulder Block Design**

#### Plan view and elevation



# What we have got

### Things already taken care of

- Plenty of concrete blocks (from DESY)
- Some climbing handles (from DAV)
- Anchors, drills & bolts (from MILZ)
- Help from BAU



## What we need

### Things to be done

WoManpower for the next actions:

- Spades and shovels or vibrator to level out the soil
- Cleaning up the area
- Grinder for steel cutting
- Hammer drills for drilling holes for the bolts (pattern)
- Setting up routes
- More climbing handles
- Optional: fall protection gravel
- Good mood and sunshine





# Are you in?



| asuepssportgemeinscha |
|-----------------------|
| (DESY.)               |
|                       |
| Hamburg